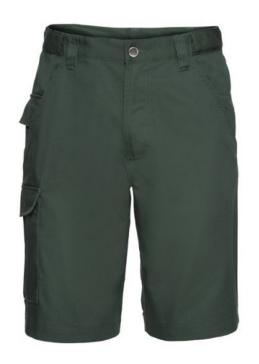

### **Specification**

Russell Work pants with a modern cut. Material 65% polyester 35% cotton, 245 g, with adjustable waist, 2 back pockets with flaps, cargo pocket on the right sock, small pocket under the belt. Washing at 40C in the machine. Color Dark green